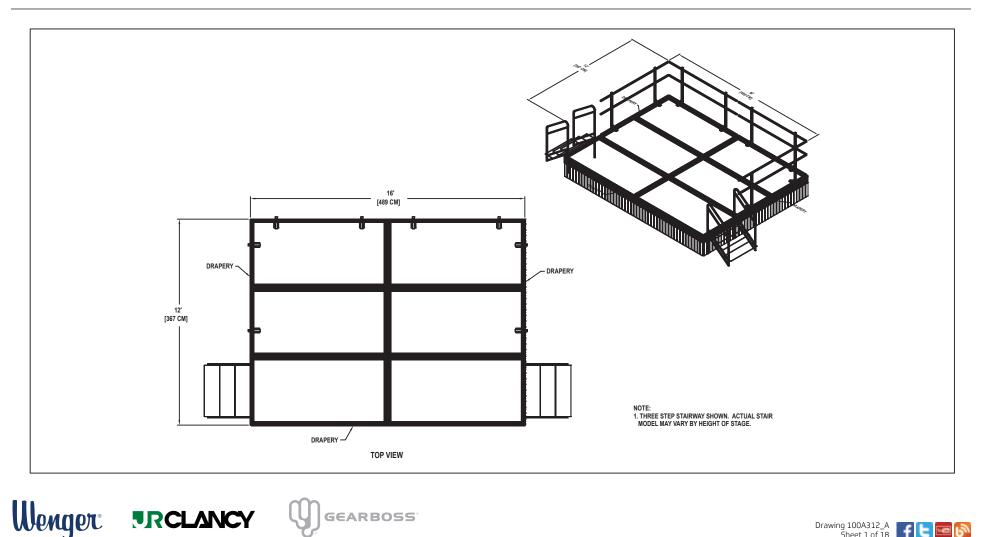

## FLAT STAGE SET NO. 101 - 12' X 16' SET INCLUDES (6) 4'x8' (122 CM x 244 CM) STAGE UNITS, TWO STAIRWAYS WITH HANDRAILS, DRAPERY CLOSURES, GUARDRAIL, AND CARTS.

Drawing 100A312\_A Sheet 1 of 18